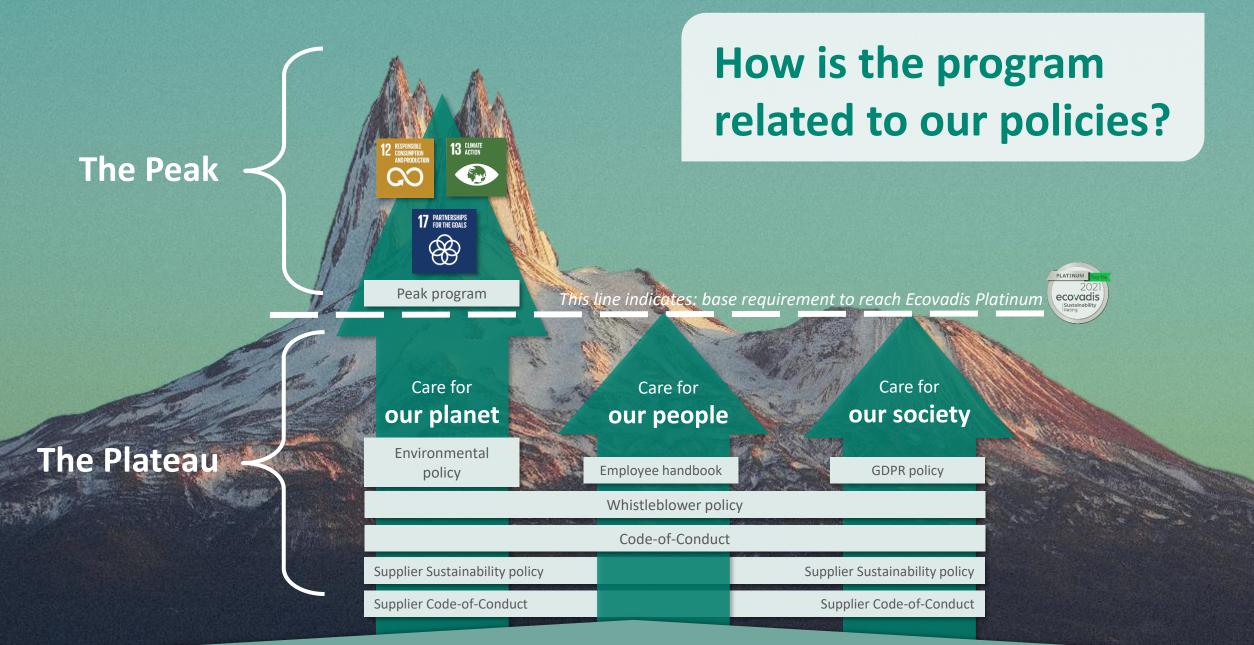

#### The Peak

This line indicates: base requirement to reach Ecovadis Platinum

### The Plateau

Care for our planet

**17** PARTNERSHIPS FOR THE GOALS

8

13 CLIMATE ACTION

By being a frontrunner in delivering sustainable loadcarrier services

# Care for **our people**

By facilitating an inspiring, engaging and safe workplace Care for **our society** 

By being an ethical business partner and by giving back to (local) communities